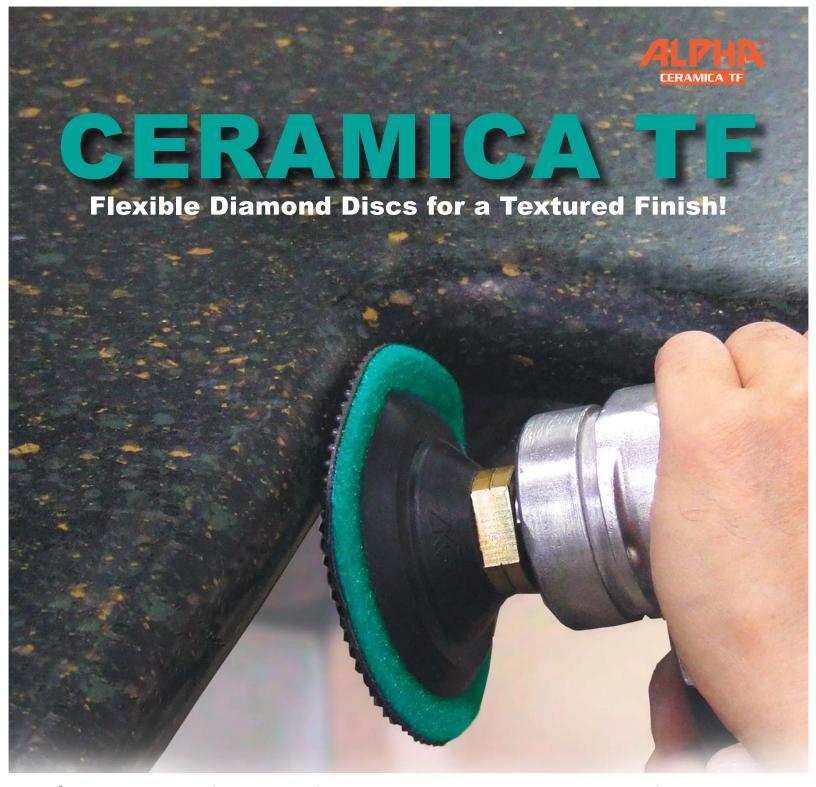

Alpha® is proud to introduce Ceramica TF, a flexible resin pad designed to achieve that textured finish look. Use the sequence of four 4" flexible discs, Positions 0 thru 3 with a rubber backer pad on any wet polisher to effortlessly create

a textured look on internal corners and sink rims. When combined with the Alpha® Antique Brushes, Ceramica TF is the perfect solution for textured finishes on Engineered Stone/Quartz Surfaces.

| PART NO. | DIAMETER | TYPE        | COLOR       | DESCRIPTION |
|----------|----------|-------------|-------------|-------------|
| TFR4000  | 4"       | Hook & Loop | Orange      | Pos 0       |
| TFR4001  | 4"       | Hook & Loop | Red         | Pos 1       |
| TFR4002  | 4"       | Hook & Loop | Green       | Pos 2       |
| TFR4003  | 4"       | Hook & Loop | Light Green | Pos 3       |