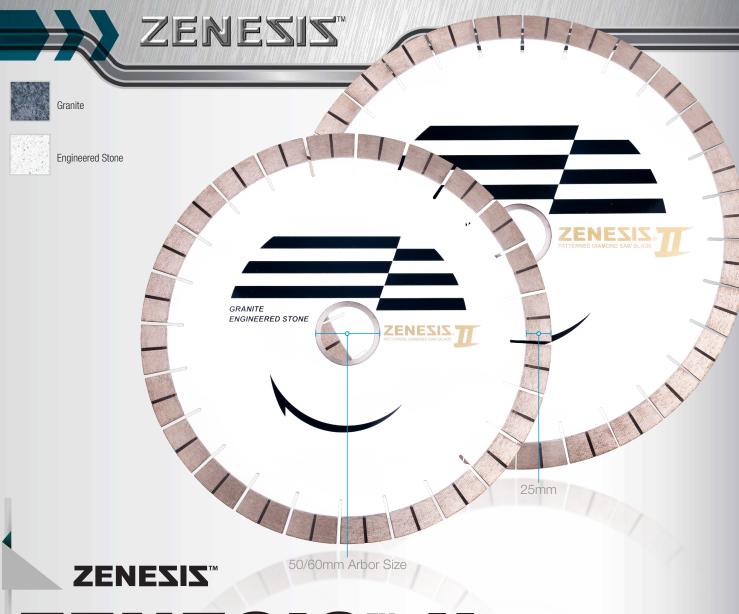

## ZENESIS<sup>™</sup> II

The ZENESIS™ II bridge saw blade revolutionized the stone fabricating industry by raising the bar for cutting speed and blade life. Straight and efficient cutting increases productivity while reducing stress on the bridge saw.

- 25mm segments height
- Feed rate 10 to 17 feet per minute
- Cuts granite and engineered stone
- · Wet use only

| Part No.       | Diameter | Segment | Arbor size |
|----------------|----------|---------|------------|
| ZSG20V25T1212T | 12"      | 25mm    | 50/60mm    |
| ZSG20V25T1412T | 14"      | 25mm    | 50/60mm    |
| ZSG20V25T1612T | 16"      | 25mm    | 50/60mm    |
| ZSG20V25T1814T | 18"      | 25mm    | 50/60mm    |
| ZSG20V25T2014T | 20"      | 25mm    | 50/60mm    |