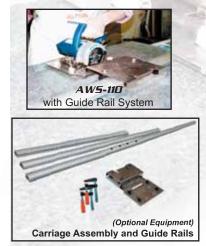

The AWS-110 may be used several ways: with the reversible ruler guide down, one can work off the edge of the stone; in the up position, it can glide along a straight edge. Of course, it may be used free hand and either wet or dry. Additionally, utilizing the optional Carriage Assembly, one can use the Alpha<sup>®</sup> Guide Rails to perform machine precision cuts. The AWS-110 is more than a saw; it is a complete cutting system that can be used for cutting, scoring, profiling and more. It is designed and manufactured with the highest quality standards, as are all Alpha Professional Tools<sup>®</sup> products.