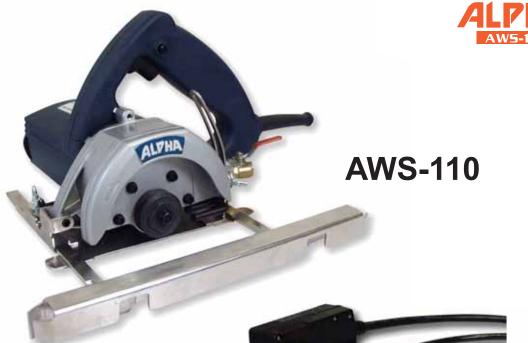

The AWS-110 Wet Stone Cutter is ideal for those working with natural and engineered stone, tile, concrete, masonry and glass. It was designed to produce straight and true cuts as required by professional fabricators and installers. Equipped with one of the most

powerful motors in its class, the AWS-110 has the strength to power through hard dense materials, such as, porcelain, hard red granites and engineered stone. The water-feed supply eliminates the harmful dust particles common in dry cutting applications. The included self-stick felt strips can be applied to the base plate to protect the work surface from scratches.

The AWS-110 may be used several ways: with the reversible ruler guide down, one can work off the edge of the stone; in the up position, it can glide along a straight edge. Of course, it may be used free hand and either wet or dry. Additionally, utilizing the optional Carriage Assembly, one can use the Alpha<sup>®</sup> Guide Rails to perform machine precision cuts. The AWS-110 is more than a saw; it is a complete cutting system that can be used for cutting, scoring, profiling and more. It is designed and manufactured with the highest quality standards, as are all Alpha Professional Tools<sup>®</sup> products.