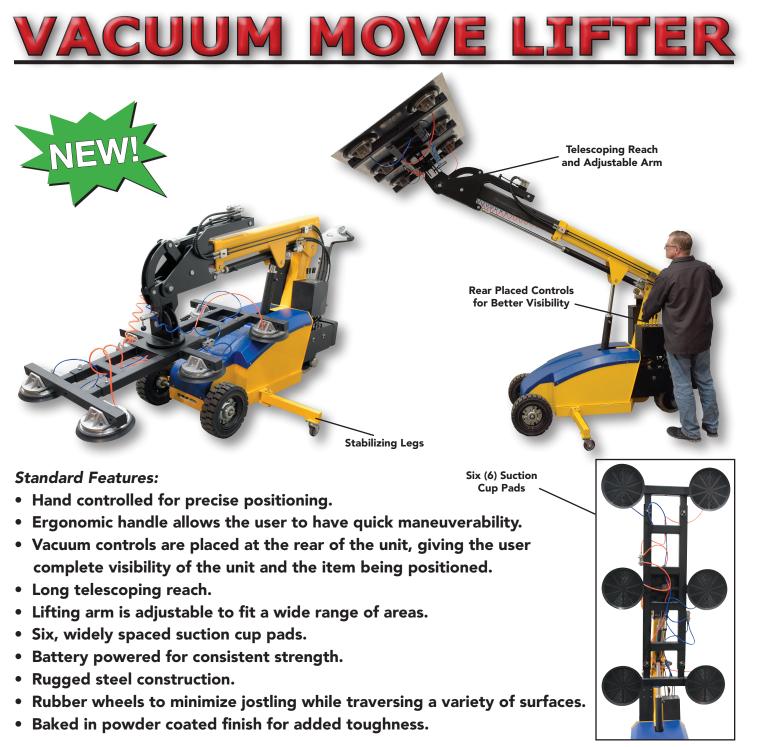

| MODEL NUMBER | OVERALL SIZE<br>(W x L x H) | RETRACTED RANGE/<br>CAPACITY | EXTENDED RANGE/<br>CAPACITY | WEIGHT (LB) |
|--------------|-----------------------------|------------------------------|-----------------------------|-------------|
| RT-VML-6-58  | 95½" x 55" x 68"            | 32" to 120" / 1200 lbs       | 58" to 144" / 600 lbs       | 2575        |