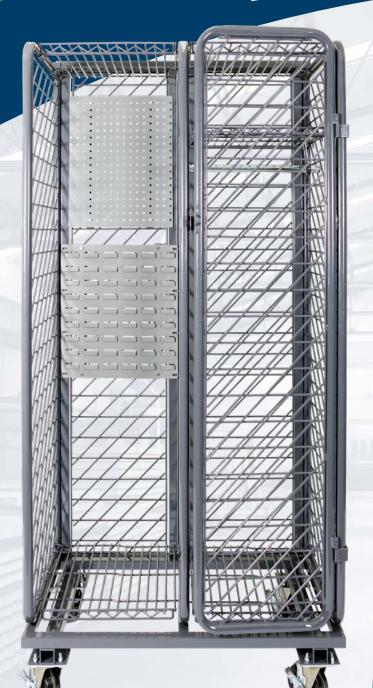

The Tool Storage System is available as a wall mounted system with any quantity of individual lockers or as a mobile system with either two or three individual lockers. Each individual locker comes standard with three shelf levels and a rear security panel.

## **Individual Locker Dimensions:**

20" deep × 24" wide × 72" tall

## **Available Options Include:**

- Metal Peg Board with Mounting Bar
- Metal Louvered Panel with Mounting Bar
- Security Option with Door and Top Security Shelf
- Additional Shelves

| PART NUMBER | DESCRIPTION                                                   | LIST PRICE                                            | PROMO PRICE |
|-------------|---------------------------------------------------------------|-------------------------------------------------------|-------------|
| TSS-WM-S    | Tool Storage System - Wall Mounted Starter Unit               | \$540.00                                              | \$486.00    |
| TSS-WM-A    | Tool Storage System - Wall Mounted Add On Section             | \$400.00                                              | \$360.00    |
| TSS-M2      | Tool Storage System - Mobile - Two Sections Wide              | \$1,150.00                                            | \$1,035.00  |
| TSS-M3      | Tool Storage System - Mobile - Three Sections Wide            | \$1,550.00                                            | \$1,395.00  |
| TSS-SEC     | Security Option Includes Top Security Shelf and Lockable Door | \$193.00                                              | \$174.00    |
| TSS-PB      | Optional Metal Peg Board with Mounting Bar                    | \$40.00                                               | \$36.00     |
| TSS-LP      | Optional Metal Louvered Panel with Mounting Bar               | \$48.00                                               | \$43.00     |
| HBS-24GR    | Additional Shelf                                              | \$42.00                                               | \$38.00     |
|             |                                                               | 274 M 200 F EE TO |             |