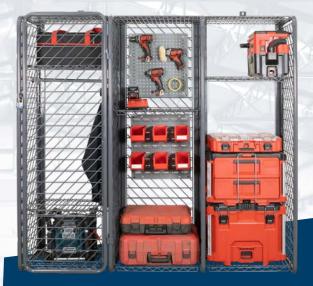

## VERSATILE, ALL IN-ONE TOOL STORAGE SYSTEM

Introducing the Tool Storage System by Groves Incorporated. Now you can store all your tools, accessories, and other small items in one safe and secure location. Made of robust powder coated steel, our system provides dependability, durability, and security.

The Tool Storage System is available as a wall mounted system with any quantity of individual lockers or as a mobile system with either two or three individual lockers. Each individual locker comes standard with three shelf levels and a rear security panel.

## **Available Options Include:**

- Metal Peg Board with Mounting Bar
- Metal Louvered Panel with Mounting Bar
- Security Option with Door and Top Security Shelf
- Additional Shelves

| PART NUMBER | DESCRIPTION                                                   | LIST PRICE                                            | PROMO PRICE |
|-------------|---------------------------------------------------------------|-------------------------------------------------------|-------------|
| TSS-WM-S    | Tool Storage System - Wall Mounted Starter Unit               | \$540.00                                              | \$486.00    |
| TSS-WM-A    | Tool Storage System - Wall Mounted Add On Section             | \$400.00                                              | \$360.00    |
| TSS-M2      | Tool Storage System - Mobile - Two Sections Wide              | \$1,150.00                                            | \$1,035.00  |
| TSS-M3      | Tool Storage System - Mobile - Three Sections Wide            | \$1,550.00                                            | \$1,395.00  |
| TSS-SEC     | Security Option Includes Top Security Shelf and Lockable Door | \$193.00                                              | \$174.00    |
| TSS-PB      | Optional Metal Peg Board with Mounting Bar                    | \$40.00                                               | \$36.00     |
| TSS-LP      | Optional Metal Louvered Panel with Mounting Bar               | \$48.00                                               | \$43.00     |
| HBS-24GR    | Additional Shelf                                              | \$42.00                                               | \$38.00     |
|             |                                                               | 274 M 200 F EE TO |             |