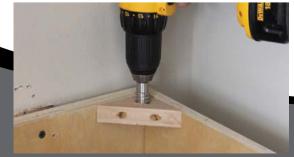

## 1 Drill & Drive

Drive Twist SHIM<sup>™</sup> thru 5/8" holes drilled at all desired shim locations.

Drill 5/8" Hole From Top