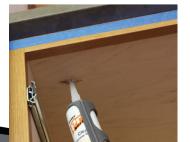

## 3. Place & Fine Tune

Lay your stone on the subtop or pre-leveled shims and fine tune level from underneath.

Additional adhesive can be injected directly through the Twist SHIM if desired.

**Inject Glue Through Shim** 