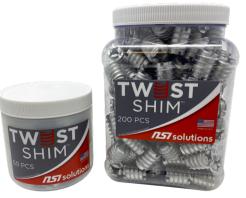

## Twist SHIM<sup>™</sup> Containers

Sold in cans of 50 or 200, Twist SHIMS<sup>™</sup> can be purchased through one of our stocking distributors. For a complete list of stocking distributors visit our website: www.nsisolutions.com.