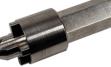

#### Twist SHIM<sup>™</sup> Driver

Machined in the U.S.A from stainless steel, the Twist SHIM<sup>™</sup> Driver is specially designed to work with Twist SHIMS<sup>™</sup>. It fits any 1/2 inch drill or 3/8 inch socket and makes driving Twist SHIMS<sup>™</sup> into any surface fast and easy.