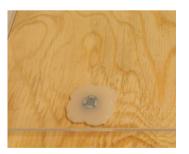

ams and can be installed after the stone is in place to make repairs. With so many applications Twist SHIMS should be standard hardware on every installation truck.

## **Flexible Process For Solid Subtops**

## 1 Drill & Drive

Drive Twist SHIM<sup>™</sup> thru 5/8" holes drilled at all desired shim locations.

Drill 5/8" Hole From Top



#### 2. Level & Glue

Shims

Pre-level shims as needed and apply glue before laying down stone if desired.



**Pre-Apply Glue** 

If Desired



Lay Stone

In Place

**Insert Shim** With Driver

**Adjust Shims** 

**From Below** 

## 3. Place & Fine Tune

Lay your stone on the subtop or pre-leveled shims and fine tune level from underneath.



Additional adhesive can be injected directly through the Twist SHIM if desired.

**Inject Glue Through Shim** 





**Inject From Below** 

Actual Size

# **NST** solutions

## **Additional Uses**

Can be Used

To Pre-Level Seams

## About Twist SHIMS<sup>™</sup>

For Repairs

Perfect In Lazy Susans



Can Be Installed



#### Twist SHIM<sup>™</sup> Driver



Machined in the U.S.A from stainless steel, the Twist SHIM<sup>™</sup> Driver is specially designed to work with Twist SHIMS<sup>™</sup>. It fits any 1/2 inch drill or 3/8 inch socket and makes driving Twist SHIMS<sup>™</sup> into any surface fast and easy.

## Twist SHIMS<sup>™</sup>

Made in the U.S.A from zinc alloy, Twist SHIMS<sup>™</sup> are an essential piece of hardware for any stone counter installer.

## Twist SHIM<sup>™</sup> Containers

Sold in cans of 50 or 200, Twist SHIMS<sup>™</sup> can be purchased through one of our stocking d