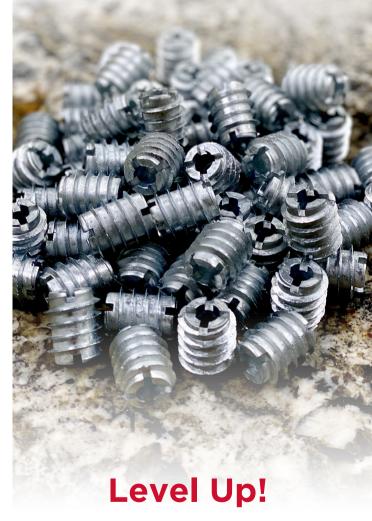

## Twist SHIMS<sup>™</sup>

Made in the U.S.A from zinc alloy, Twist SHIMS<sup>™</sup> are an essential piece of hardware for any stone counter installer.