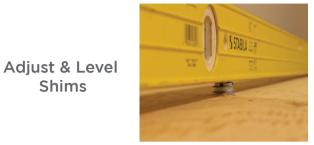

**Adjust Shims** 

**From Below** 

## 3. Place & Fine Tune

Lay your stone on the subtop or pre-leveled shims and fine tune level from underneath.

Additional adhesive can be injected directly through the Twist SHIM if desired.

**Inject Glue Through Shim** 