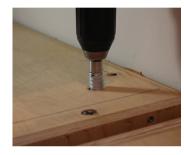

#### 2. Level & Glue

Shims

Pre-level shims as needed and apply glue before laying down stone if desired.

**Pre-Apply Glue** 

If Desired

Lay Stone

In Place

**Insert Shim** With Driver