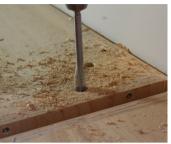

## 1 Drill & Drive

Drive Twist SHIM<sup>™</sup> thru 5/8" holes drilled at all desired shim locations.

Drill 5/8" Hole From Top