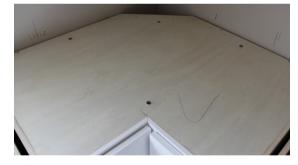

## 1 Drill & Drive

Drive Twist SHIM<sup>™</sup> thru 5/8" holes drilled at all desired shim locations.

Drill 5/8" Hole From Top