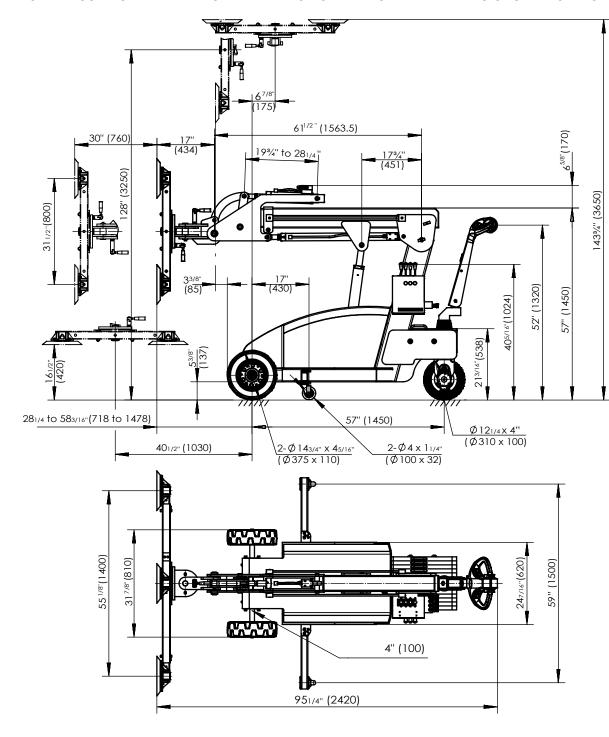

## ROUGH TERRAIN VACUUM MOVE LIFTER - RT-VML-6-58

APPROX WEIGHT: 2575 lbs.

DOES NOT INCLUDE WEIGHT OF POWER OR PACKAGING!!!

\*\*\* ANY ADDITIONS, DELETIONS, OR OMISSIONS MUST BE CORRECTED ON THIS DRAWING AS THIS DRAWING WILL BE CONSIDERED ALL INCLUSIVE \*\*\*
ALL GRAPHICS PROVIDED ARE FOR REFERENCE ONLY. IF CERTAIN DIMENSIONS ARE CRITICAL PLEASE VERIFY THOSE DIMENSIONS WITH YOUR SALESPERSON

## STANDARD FEATURES

MODEL NO: RT-VML-6-58

MAXIMUM CAPACITY (RETRACTED): 1200 LBS MAXIMUM CAPACITY (EXTENDED): 600 LBS

DRIVE MOTOR: 24V DC / 0.9 KW
LIFT MOTOR: 24 V DC / 2.0 KW
LIFT SPEED (LOADED): 0.70" / SEC
LIFT SPEED (UNLOADED): 0.50" / SEC
LOWER SPEED (LOADED): 0.74" / SEC
LOWER SPEED (UNLOADED): 1" / SEC
TRAVEL SPEED (LOADED): 1.8 MPH
TRAVEL SPEED (UNLOADED): 2.4 MPH