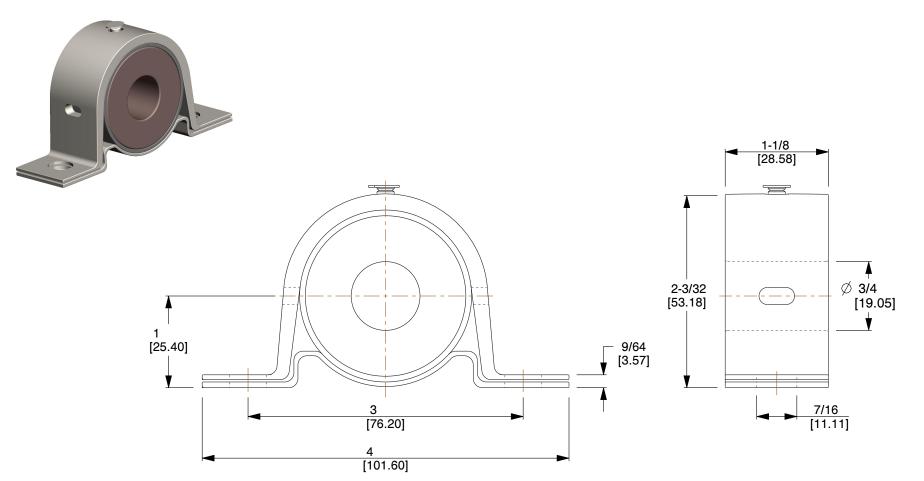

## NOTES:

1. SERIES: PBPS-BR

2. FINISH: Rustproof Plated

3. TEMP. RANGE: -5 °F to 220 °F 4. BEARING INSERT TYPE: Sleeve

5. INCLUDES: Spring-Lid Oil Cap, (2) Rubber Grommets6. DYNAMIC LOAD CAPACITY: Max. PV 50,000 Lb.

7. BEARING MATERIAL: Housing - Pressed Steel / Insert - Bronze

100 Grainger Parkway, Lake Forest, Illinois 60045-5201 1-(800) GRAINGER, 1-(800) 472-4643, (847) 535-1000 www.grainger.com This file and any associated information and specifications are provided for reference and evaluation purposes only, and is subject to change without notice. Grainger makes no representations, warranties or guarantees as to the appropriateness, accuracy, completeness, or suitability for any purpose, of the file, information or specifications. You are solely responsible for the use of the file, information or specifications.