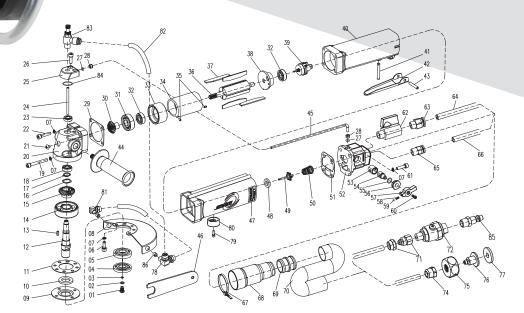

## CYCLONE PNEUMATIC AIR GRINDER

Item # RPMs

MVG60 10,000

| Parts # | Description         | Qty |  |  |
|---------|---------------------|-----|--|--|
| MVGAC01 | Nozzle              | 1   |  |  |
| MVGAC02 | O-Ring [01.5x7]     | 1   |  |  |
| MVGAC03 | O-Ring (02x3)       | 1   |  |  |
| MVGAC04 | The outer plate     | 1   |  |  |
| MVGAC05 | The inner plate     | 1   |  |  |
| MVGAC06 | Screw (M5X12)       | 4   |  |  |
| MVGAC07 | Washer              | 12  |  |  |
| MVGAC08 | Disc Cover          | 1   |  |  |
| MVGAC09 | Retainer            | 1   |  |  |
| MVGAC10 | Felt Seal           | 1   |  |  |
| MVGAC11 | Gasket              | 1   |  |  |
| MVGAC12 | Gear shaft (5/8-11) | 1   |  |  |
| MVGAC13 | Key                 | 1   |  |  |
| MVGAC14 | Bearing             | 1   |  |  |
| MVGAC15 | Bevel gear (23T)    | 1   |  |  |
| MVGAC16 | Wave washer (012)   | 1   |  |  |
| MVGAC17 | Snap ring (012)     | 1   |  |  |
| MVGAC18 | Bearing             | 1   |  |  |
| MVGAC19 | Screw (M5X50)       | 2   |  |  |
| MVGAC20 | Angle head          | 1   |  |  |
| MVGAC21 | Screw (M6x5)        | 1   |  |  |
| MVGAC22 | Screw (M5x25)       | 2   |  |  |
| MVGAC23 | Oil seal (TC8X15X5) | 1   |  |  |

| Parts # | Description                  | Qty |
|---------|------------------------------|-----|
| MVGAC24 | Inner pipe                   | 1   |
| MVGAC25 | Pipe-joint assembly          | 1   |
| MVGAC26 | Screw (M5X16)                | 2   |
| MVGAC27 | O-Ring (01.9X3.4)            | 2   |
| MVGAC28 | Pipe bush                    | 2   |
| MVGAC29 | Gasket                       | 1   |
| MVGAC30 | Spiral bevel pinion<br>(16T) | 1   |
| MVGAC31 | Bearing                      | 1   |
| MVGAC32 | Bearing                      | 2   |
| MVGAC33 | Front breaing case           | 1   |
| MVGAC34 | Cylinder                     | 1   |
| MVGAC35 | Spring pin (0.25X5)          | 2   |
| MVGAC36 | Rotor                        | 1   |
| MVGAC37 | Vane                         | 4   |
| MVGAC38 | Rear bearing case            | 1   |
| MVGAC39 | Governor                     | 1   |
| MVGAC40 | Motor housing                | 1   |
| MVGAC41 | Valve pin (05x35)            | 1   |
| MVGAC42 | Throttle lever               | 1   |
| MVGAC43 | Roll pin (04X22)             | 1   |
| MVGAC44 | Grip                         | 1   |
| MVGAC45 | Water pipe                   | 1   |

| Parts # | Description          | Qty |
|---------|----------------------|-----|
| MVGAC46 | Wrench               | 1   |
| MVGAC47 | Body cover           | 1   |
| MVGAC48 | Valve seat           | 1   |
| MVGAC49 | Valve                | 1   |
| MVGAC50 | Valve spring         | 1   |
| MVGAC51 | Gasket               | 1   |
| MVGAC52 | End case             | 1   |
| MVGAC53 | Valve bush           | 1   |
| MVGAC54 | Water valve          | 1   |
| MVGAC55 | O-Ring (01.5X8)      | 1   |
| MVGAC56 | Nut                  | 1   |
| MVGAC57 | Valve lever          | 1   |
| MVGAC58 | Spring               | 1   |
| MVGAC59 | Ball bearing (03)    | 1   |
| MVGAC60 | Screw (M3x8)         | 1   |
| MVGAC61 | Screw (M5x20)        | 4   |
| MVGAC62 | Ball valve           | 1   |
| MVGAC63 | Hose joint (PC12-02) | 1   |
| MVGAC64 | Air pipe             | 1   |
| MVGAC65 | Hose joint (PC8-01)  | 1   |
| MVGAC66 | Water hose           | 1   |
| MVGAC67 | Clamp                | 1   |
| MVGAC68 | Exhaust cover        | 1   |

| Parts # | Description                    | Qty |
|---------|--------------------------------|-----|
| MVGAC69 | Connector                      | 1   |
| MVGAC70 | Exhuast hose                   | 1   |
| MVGAC71 | Fast twist joint<br>(PCF12-02) | 1   |
| MVGAC72 | Oil spray                      | 1   |
| MVGAC73 | Nut                            | 1   |
| MVGAC74 | Nut                            | 1   |
| MVGAC75 | Connector                      | 1   |
| MVGAC76 | Bushing                        | 1   |
| MVGAC77 | Tee joint                      | 1   |
| MVGAC78 | Screw (M4x12)                  | 1   |
| MVGAC79 | Exhaust knob                   | 1   |
| MVGAC80 | Joint KLL8-01                  | 1   |
| MVGAC81 | Water hose                     | 2   |
| MVGAC82 | Throttle valve                 | 1   |
| MVGAC83 | O-Ring (01.0x14)               | 1   |
| MVGAC84 | Quick coupling                 | 1   |
| MVGAC85 | Plug                           | 2   |
| MVGAC86 | O-Ring (01.0x14)               | 1   |
| MVGAC87 | Quick coupling                 | 1   |
| MVGAC88 | Plug                           | 2   |