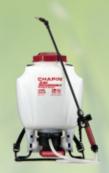

## 24V RECHARGEABLE BACKPACK SPRAYER

Wide

6-inch

opening

## **63924** | 24V RECHARGEABLE BACKPACK SPRAYER

- 6-inch opening for easy filling and servicing of pump
- Enlarged strainer basket with rigid gasket helps fill without splashing
- Built-in carrying handle makes cap removal easy and carrying the unit a breeze
- Translucent tank helps monitor fluid level
- Sturdy poly wand is rigid enough to keep from sagging, yet flexible enough to withstand bumps
- Metal base rails allow unit to stand upright while unattended and during storage/transfer
- Cushion grip shut-off with Viton® o-rings
- Reinforced hose
- Sprays up to 58 gallons on a single charge
- · A full charge offers 2 hours of run-time

Battery and Charger Included

Cushion Grip Shut-Off

Battery Power Indicator Button

Includes 3 Nozzles

Deluxe Padded Straps with Waist/Chest Strap

Built-in

carrying

handle