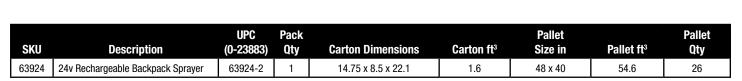

## **63924** | 24V RECHARGEABLE BACKPACK SPRAYER

- 6-inch opening for easy filling and servicing of pump
- Enlarged strainer basket with rigid gasket helps fill without splashing
- Built-in carrying handle makes cap removal easy and carrying the unit a breeze
- Translucent tank helps monitor fluid level
- Sturdy poly wand is rigid enough to keep from sagging, yet flexible enough to withstand bumps
- Metal base rails allow unit to stand upright while unattended and during storage/transfer
- Cushion grip shut-off with Viton® o-rings
- Reinforced hose
- Sprays up to 58 gallons on a single charge
- · A full charge offers 2 hours of run-time