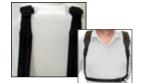

## 24V RECHARGEABLE BACKPACK SPRAYER

Wide

6-inch

opening

Battery and Charger Included

Cushion Grip Shut-Off

Battery Power Indicator Button

Includes 3 Nozzles

Deluxe Padded Straps with Waist/Chest Strap

Built-in

carrying

handle