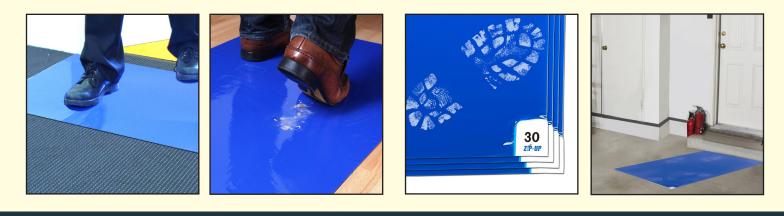

## TACKY MATS ARE GREAT FOR CONTROLLING DUST ON COMMERCIAL AND RESIDENTIAL CONSTRUCTION SITES.

Great for controlling dust on jobsites. Place mats at entry and/or exit ways. Mats have numbered sheets to indicate usage. Remove bottom poly liner to adhere mat directly to most hard surface floors or use with Zip-Up MAT FRAMES (sold separately) When top sheet becomes filled with dust simply peel off to expose a fresh layer.