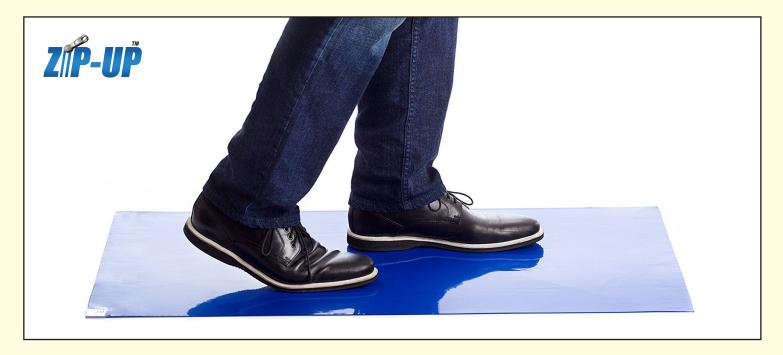

## TACKY MATS ARE GREAT FOR CONTROLLING DUST ON COMMERCIAL AND RESIDENTIAL CONSTRUCTION SITES.

Great for controlling dust on jobsites. Place mats at entry and/or exit ways. Mats have numbered sheets to indicate usage. Remove bottom poly liner to adhere mat directly to most hard surface floors or use with Zip-Up MAT FRAMES (sold separately) When top sheet becomes filled with dust simply peel off to expose a fresh layer.