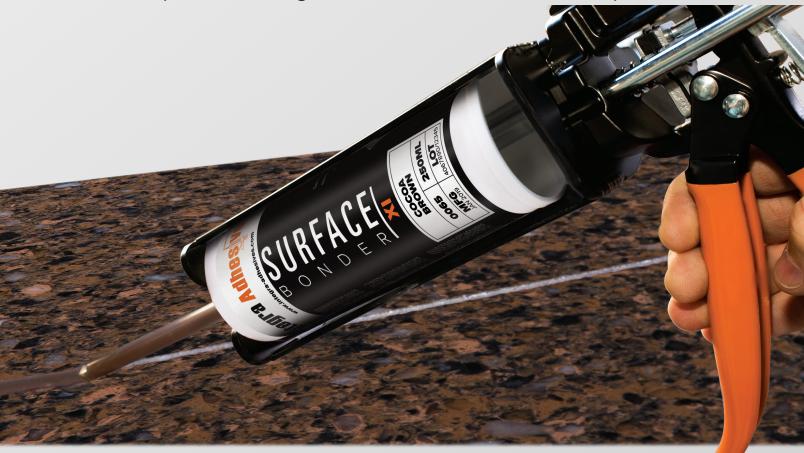

## **SURFACE BONDER XI**

A semi-automated mix and dispense system composed of a dual component cartridge, static mixer and hand-held dispenser.

This system accurately measures, mixes and dispenses the correct amount of pre-colored adhesive, providing consistent results, invisible seams, fast and uniform cure, reliable bond strength and minimal waste!

Fabricators save time and money using Surface Bonder XI with Integra's auto-dispensing system, eliminating the need for hand mixing, to get fast, easy and consistent results on every job.