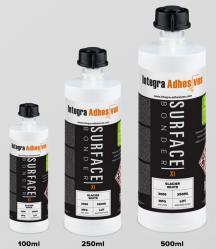

Available in **100ml**, **250ml** and **500ml** cartridges! For Deck Seams, Laminations and Mitered edges.

### **Dispensing / Packaging**

Integra Adhesives is a world leader in precolored cartridge-based adhesives specially designed for the surfacing industry. Our unique cartridge-based mix and dispense system allows for efficient and consistent color match, fast production output and low waste. Surface Bonder XI is available in 100ml, 250ml and 500ml cartridges.