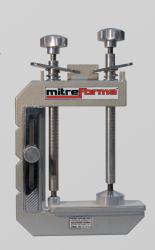

# For mitered edges, try the mitreForma clamp!

A fabrication tool designed specifically for creating miter fascias in a quick, precise and fool proof way.